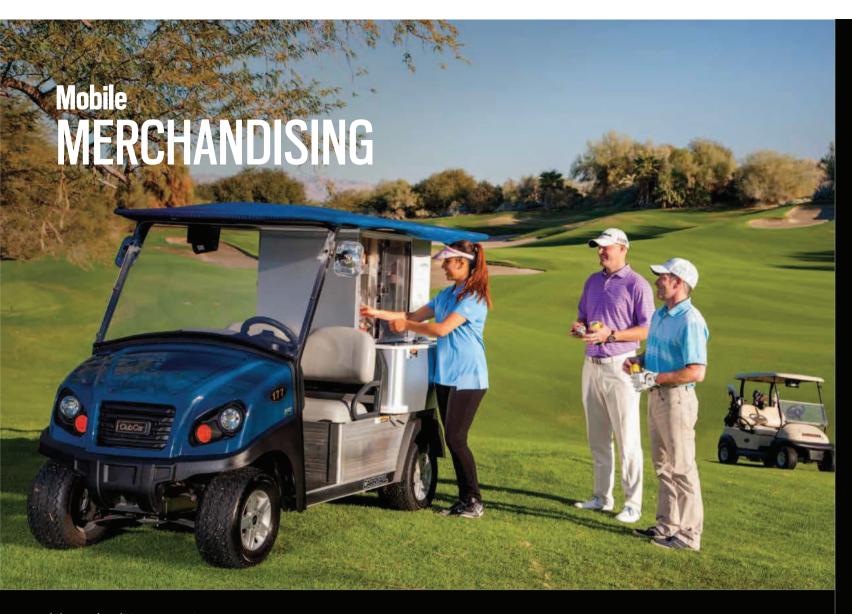

# **CAFÉ EXPRESS:**

### Bumper-to-bumper freshness.

Totally redesigned to improve merchandising, lower operating costs and increase sales, Café Express accelerates on-course revenue growth.

- Rides on the new Carryall 500 platform
- Super efficient, 14-hp rated EFI engine consumes 50% less fuel
- Comes standard with two Cambro Beverage Containers; Air Pot; Condiment/Liquor Storage; Solid Windshield; Canopy; Halogen Headlights
- 120% increase in consumable ice capacity
- 256-can capacity
- Larger trash receptacle
- More work surface and display space
- More flexibility configurable shelves, cup holders and rear storage compartment